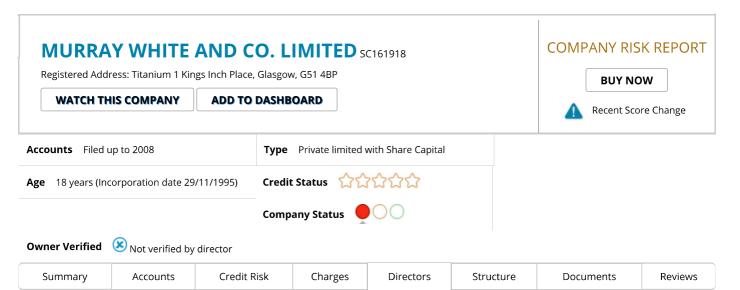

## **Directors and Secretaries** MURRAY WHITE AND CO. LIMITED is run by 1 director. Directory and secretary details are extracted from Annual Returns submitted to Companies House. The latest Annual Return for MURRAY WHITE AND CO. LIMITED was filed for the period up to 31/03/2008. Visit the Documents tab to download the latest Annual Return. **Director and Company Secretary Timeline** Mr James Clement Park COMBINED NOMINEES LIMITED COMBINED SECRETARIAL SERVICES LIMITED COMBINED SECRETARIAL SERVICES LIMITED DM SECRETARIES LIMITED DM SECRETARIES LIMITED Mr Derek McKay Mr Derek McKay Mr Robert Gowan Kitley Mr Robert Gowan Kitley Mr Stephen Maule VIEWPOINT COMPANY SECRETARIES LIMITED VIEWPOINT SECRETARIES LTD 1994 2000 2002 2008 2010 2012 2014 2016 1996 1998 2004 2006